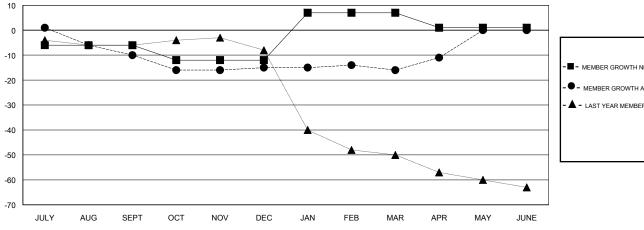

## GOALS AND ACTUAL MEMBERS CUMULATIVE

| -■- MEMBER GROWTH NET GOAL        |  |
|-----------------------------------|--|
| - ● - MEMBER GROWTH ACTUAL        |  |
| - ▲ - LAST YEAR MEMBERSHIP ACTUAL |  |
|                                   |  |
|                                   |  |
|                                   |  |