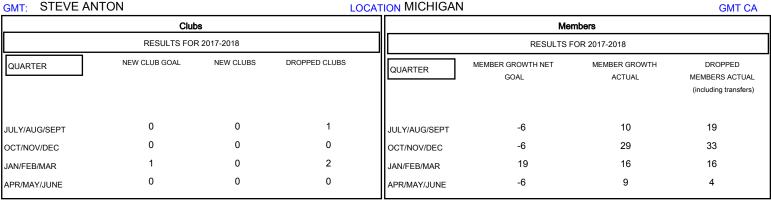

## MONTHLY MEMBERSHIP PROGRESS REPORT

District 11 C1

Results as of: 04/30/2018





## GOALS AND ACTUAL NEW CLUBS CUMULATIVE



## GOALS AND ACTUAL MEMBERS CUMULATIVE



| -■- MEMBER GROWTH NET GOAL        |  |
|-----------------------------------|--|
| - ● - MEMBER GROWTH ACTUAL        |  |
| - ▲ - LAST YEAR MEMBERSHIP ACTUAL |  |
|                                   |  |
|                                   |  |
|                                   |  |

| DROPPED CLUBS: 3 |    |
|------------------|----|
| DROPPED MEMBERS  |    |
| DECEASED         | 10 |
| CLUB CANCELLED   | 8  |
| OTHER            | 54 |
| TOTAL            | 72 |

| 16 CLUBS OF 37 ADDED 1 OR MORE<br>NEW MEMBERS | GENDER DISTRIBUTION  MALE 621 (69.62%)  FEMALE 271 (30.38%)  Women Percentage Fiscal Year Goal: 10% |    |
|-----------------------------------------------|-----------------------------------